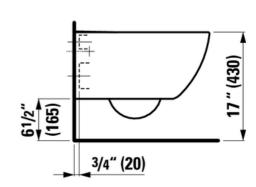

#### **Dimensions**

Length: 21 4/16 inch
Width: 14 3/16 inch
Height: 16 15/16 inch

ons Weight (

250 with certification Mark "cUPC", with ASME Label 57.2 Lb

#### Technical drawings