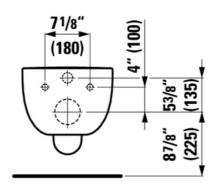

#### **Dimensions**

Length: 21 4/16 inch
Width: 14 3/16 inch
Height: 16 15/16 inch

ons Weight (

250 with certification Mark "cUPC", with ASME Label 57.2 Lb

#### Technical drawings