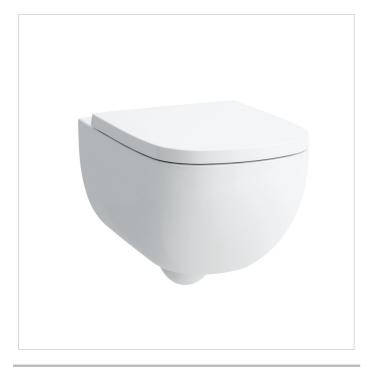

### 820808

Wall hanging Water Closet Bowl

#### Specification text

Wall hanging Water Closet Bowl PALOMBA Vitreous China Meets or exceeds the following: ASME A112.19.2/ASME A112.19.14, cUPC/IAPMO listed Dual Flush 1.6/1.06 gpl (6.0/4.0 lpf ) Features: Concealed trapway, closed water rim Fully glazed trapway, washdown Concealed Water Closet Tank to be ordered separately Limited 5 year waranty