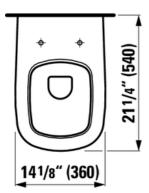

#### **Dimensions**

Length: 21 4/16 inch
Width: 14 3/16 inch
Height: 16 15/16 inch

ons Weight (

250 with certification Mark "cUPC", with ASME Label 57.2 Lb

#### Technical drawings